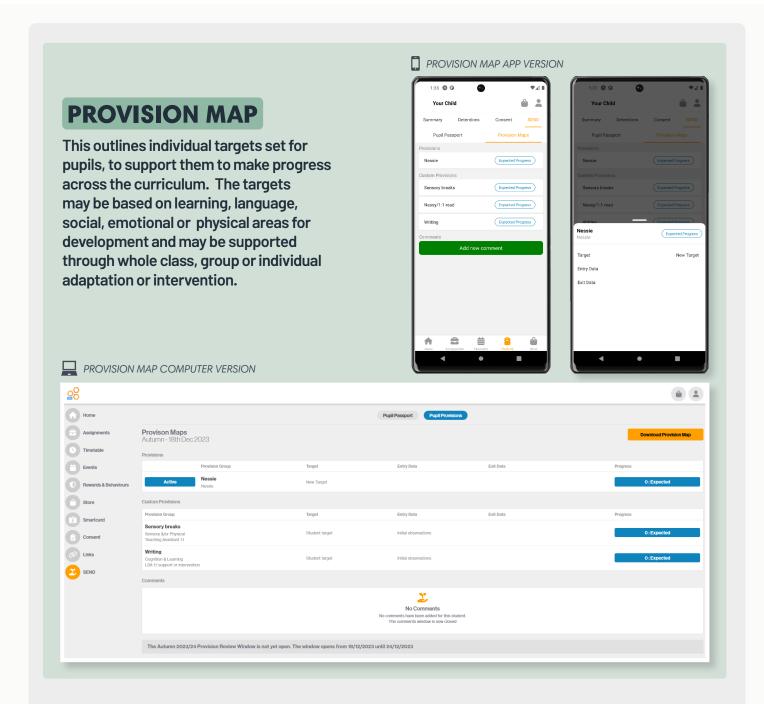

# **BEEHIVE A PARENT/CARER'S GUIDE**

Our school portal system for parents and students. Available in browser or via smartphone app.

Beehive brings various useful applications together, in one place, for parents/carers to easily access information and updates regarding their children's education. We have introduced a new module for pupils with SEND. There are two elements to the module, Pupil Passports and Provision Maps.