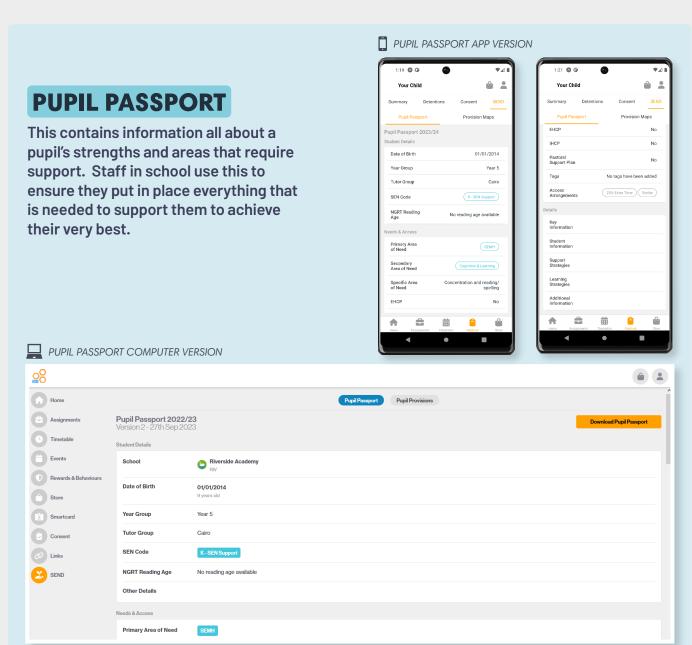

# **BEEHIVE A PARENT/CARER'S GUIDE**

Our school portal system for parents and students. Available in browser or via smartphone app.

Beehive brings various useful applications together, in one place, for parents/carers to easily access information and updates regarding their children's education. We have introduced a new module for pupils with SEND. There are two elements to the module, Pupil Passports and Provision Maps.