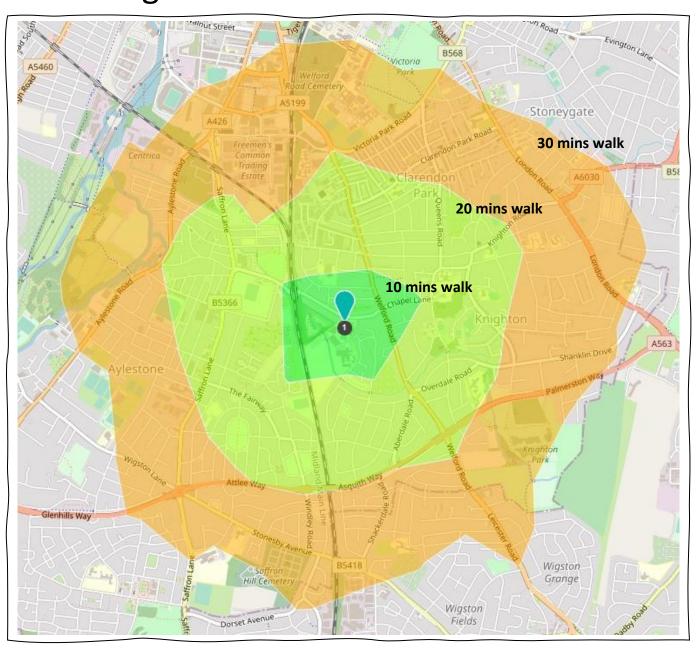

## Make it your New Years resolution to... Walk to Sir Jonathan North Girls' College

### **KEY**

Sir Jonathan North College

TThe rings give an approximate guide to how long it would take to walk to school.

You can plan your specific journey at www.choosehowyoumove.co.uk

Walking and cycling are free, easy and low-carbon ways to stay fit and healthy and reduce traffic and pollution at the school gates.