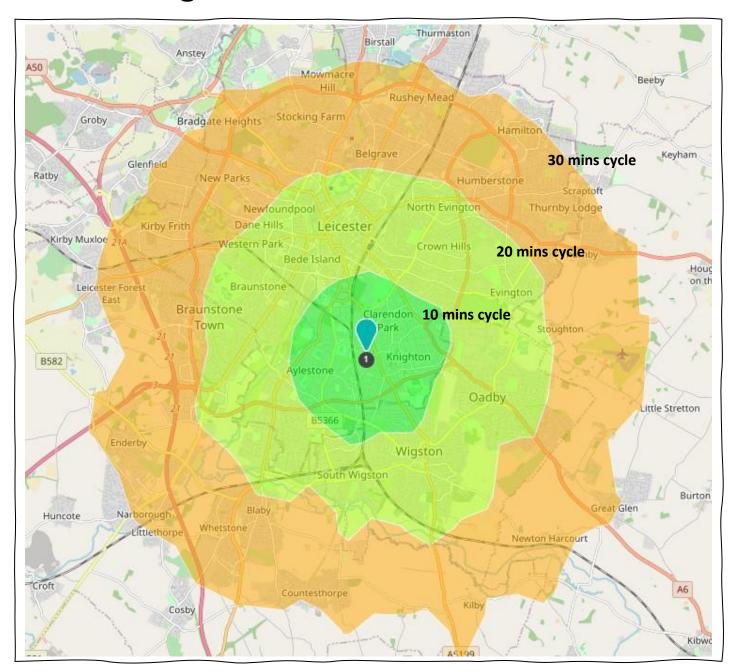

## Make it your New Years resolution to... Cycle to Sir Jonathan North Girls' College

#### **KEY**

Sir Jonathan North College

The rings give an approximate guide to how long it would take to cycle to school.

You can plan your specific journey using the cycling maps at www.choosehowyoumove.co.uk